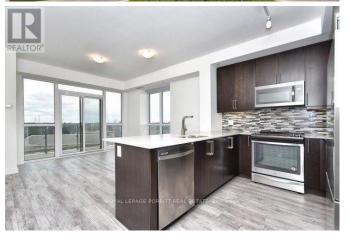

## **Listing ID: W9239859**

\$2850.00 / Monthly

2 Bedrooms, 2 BathroomsSingle Family

408 - 4633 GLEN ERIN DRIVE, Mississauga, Ontario, L5M0Y6

Experience Living In This Stunning Corner Apartment, Boasting A Wrap Around Balcony With Unobstructed Views. The Interior Is Meticulously Finished, Featuring Numerous Upgrades Such As Stone Countertops & Quartz Window Sills. Key Features Include The Prime Location with unobstructed views, Elegant Interior, Spacious Layout & The Added Convenience Of Parking close to the elevator & Locker On The Same Underground Level. Centrally Located With Easy Access To Schools, Child Care Centre, Parks, Hospitals, Public Transit & Highways, and Shopping Centers including Erin Mills Town Center, Loblaws, Nations Fresh Foods, etc. Beautifully Appointed With Floor To Ceiling Windows That Flood The Space With Natural Light. 2 Bedrooms with blackout blinds & 2 Baths, Offering Ample Space For Comfortable Living. The amenity building/recreation centre can be accessed both underground and by outdoor surface. It includes a large indoor pool with lounge chairs, change rooms with saunas and steam rooms, yoga room, library, large mixed use lounge/movie/media room, dining room, two party rooms with walkout to a large outdoor 2nd story deck, weight and cardio room, all with ample natural light. This Apartment Seamlessly Blends

## \$2850.00 / Monthly - 408 - 4633 GLEN ERIN DRIVE

Style, Comfort & Convenience, Making It The Perfect Place To Call Home. \*\*\*\* EXTRAS \*\*\*\* S/Steel Fridge, Stove, B/I Dishwasher, Microwave, Stacked Front Load Washer/Dryer. \*Wide Plan Laminate Flooring Throughout, 9 Ft. Ceilings. (id:54154)