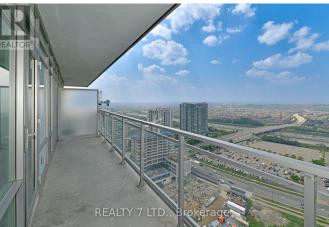

## **Listing ID: W9239851**

\$2800.00 / Monthly

1 Bedrooms, 1 BathroomsSingle Family

2709 - 360 SQUARE ONE DRIVE, Mississauga, Ontario, L5B0G7

Double Tandem Parking! Spectacular view! Rare opportunity to Secure a Freshly painted, Clean and Bright Well-Cared for unit with 27th Floor View of City in Daniels Limelight North Tower. Large 116sq ft Balcony plus 9ft Ceiling add to the Spacious Feel. Steps to Square One shopping, Bus Terminal, (Mi-Way & GO Transit). Library, YMCA, Sheridan College, Living Arts, Celebration Square and Everything City Centre offers. NEW-to-Country Applicants welcome. \*\*\*\* EXTRAS \*\*\*\* Smoke-Free Building and 2-car Tandem Parking!! Stainless Steel Stove, Fridge, B/I Dishwasher, Overrange Microwave, Clothes Washer/dryer. Everything You Need! Tenant pays for Electricity. (id:54154)