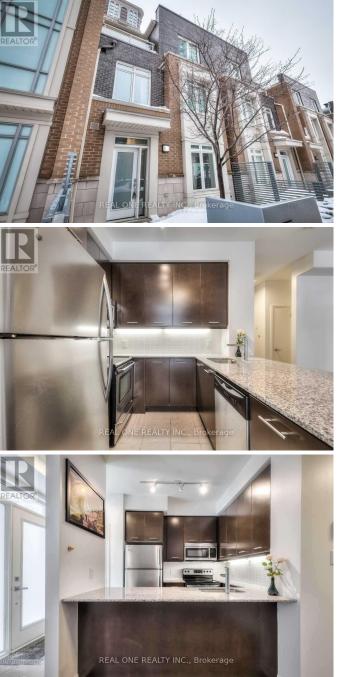

## \$1800.00 / Monthly

3 Bedrooms, 3 BathroomsSingle Family

TH23 A - 370 SQUARE ONE DRIVE, Mississauga, Ontario, L5B0E6

One Room Rent (looking for roommate) For One Male Student From Utm Or Sheridan. Total 3 Bedroom Townhouse but 2 leased. Fully Furnished, All Utilities/Heat/Ac/Internet Included. Limelight Community. Steps To Square One, Sheridan College, Living Arts Ctr, Ymca, Go/Miway Transit, Library, Restaurants. \* Free Access To All Limelight Building Club Amenities \* \*\*\*\* EXTRAS \*\*\*\* All Utilities and Heat/Ac/Internet Included (id:54154)