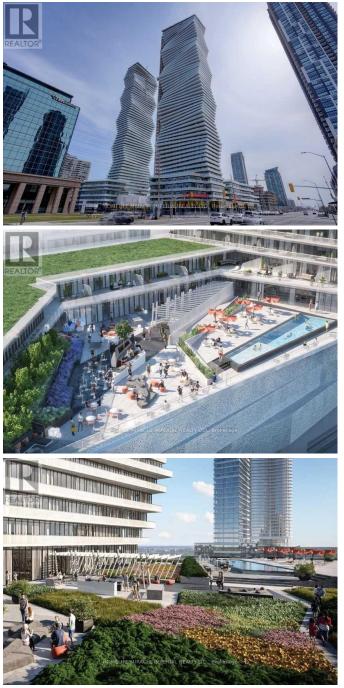

## \$2600.00 / Monthly

2 Bedrooms, 1 BathroomsSingle Family

1113 - 3900 CONFEDERATION PARKWAY, Mississauga, Ontario, L5B0M3

Brand New and Modern Luxury Unit For Lease! Keyless Entry, Rogers Internet, Luxury Amenities Include 24Hr Concierge, Private Party/Dining Room With Chef's Kitchen, Event Space, Game Room With Kids Play Zone, Seasonal Rooftop Outdoor Skating Rink, Outdoor Saltwater Pool, And A Big Rooftop Terrace. 1 Locker And 1 underground Parking Included! Next to Celebration Square, Square One Mall, Sheridan College Mississauga Campus, Library, & Hwy 403, Transit and much more! \*\*\*\* EXTRAS \*\*\*\* Stove, Fridge, Dishwasher, Washer and Dryer. 1 Parking and Locker. Furnished or Vacant possession available. (id:54154)