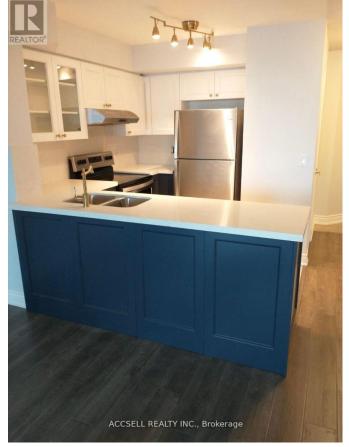

## **Listing ID: W9239020**

\$2850.00 / Monthly

2 Bedrooms, 2 BathroomsSingle Family

1013 - 33 ELM DRIVE W, Mississauga, Ontario, L5B4M2

Welcome to Unit 1013 located at 33 Elm Drive W. This unit is located in the most sought for community of City Center in Mississauga. This unit has been completely renovated and awaits its next tenant. It offers a one Bedroom plus a den space that can easily serve as a home office or mini gym, ensuring flexibility for your lifestyle needs. The unit also features two newlyrenovated washrooms, giving you the complete private ensuite experience. The open-concept kitchen features modern stainless-steel appliances, sleek quartz countertops, and ample cabinet space. Unit 1013 also features a tandem parking spot, allowing for a 1.5-2 car parking space. This unit is just steps away from trendy cafes, gourmet restaurants, shopping boutiques, and public transit, offering both convenience and a urban living experience. Do not miss the opportunity, book your showing today! \*\*\*\* EXTRAS \*\*\*\* Fridge, stove, b/i dishwasher, washer, dryer, existing window coverings and elfs. (id:54154)