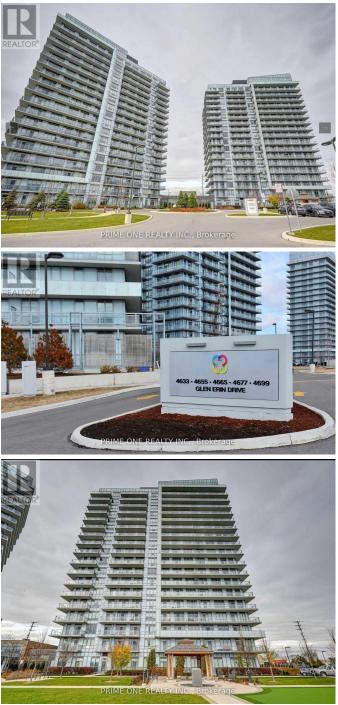

## \$3650.00 / Monthly - 1603 - 4655 GLEN ERIN DRIVE

## \$3650.00 / Monthly

3 Bedrooms, 2 BathroomsSingle Family

1603 - 4655 GLEN ERIN DRIVE, Mississauga, Ontario, L5M0Z1

Luxury living in the heart of Erin Mills with this stunning 3-bedroom corner unit. Boasting a family-sized upgraded kitchen complete with quartz countertops and stainless steel appliances, Porcelain Floor Tiles In Bathroom, this residence is designed for both style and functionality. The master bedroom features a 4-piece ensuite, while the second bedroom offers breathtaking views. Enjoy the elegance of 9' smooth ceilings and wide plank laminate flooring throughout. Premium amenities including indoor pool, terrace, lounge with BBQs, and a fully-equipped fitness club. This unit offers a northeast exposure, providing ample natural light and serene views. Parking and a locker are included for your convenience. Located just steps from Erin Mills Town Centre, you'll have endless shopping and dining options at your fingertips. The property is also close to toprated local schools, a hospital, and offers quick access to highways. This unit will not disappoint! (id:54154)