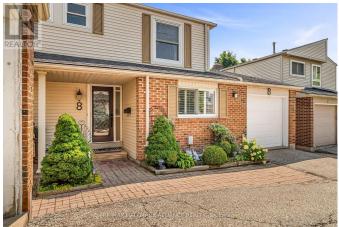

## \$829,000 - 08 - 336 QUEEN STREET S

## \$829,000

4 Bedrooms, 3 BathroomsSingle Family

08 - 336 QUEEN STREET S, Mississauga, Ontario, L5M1M2

A Rarely DETACHED TownHouse in the heart of Streetsville. Only 36 homes built in this private enclave. Large Main Floor Living Room With A Walk Out To A Large Deck leading to an enormous backyard. Upgraded washrooms throughout the house. 2 Full Baths with Glass door showers and one Powder room. California Shutters, Hardwood floors on Main floor, Gas fireplace, woodburning stove. Good Sized Bedrooms, private gate entrance to Streetsville Go Station (5 min walk!), finished basement, over 2000 SF livable area, Extra Deep Garage for extra storage, Outdoor Gas Line for BBO, and many restaurants to try out on the strip. Nearby schools include U of T campus, John Fraser SS, Streetsville Public School and community centre. This Queen St Gem allows two parked Resident vehicles on designated spots Exclusively for Unit 8, Newer Roof, And an outdoor Pool! \*\*\*\* **EXTRAS** \*\*\*\* NEW HUMIDIFIER INSTALLED in 2023, NEW FURNACE AND AIR CONDITIONING INSTALLED in 2018, New Roof shingles done in 2020, Condo Fees Include Roof & Structure & All