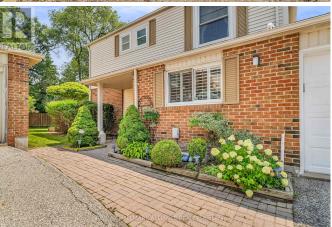

## \$829,000 - 08 - 336 QUEEN STREET S

## \$829,000

4 Bedrooms, 3 BathroomsSingle Family

08 - 336 QUEEN STREET S, Mississauga, Ontario, L5M1M2

A Rarely DETACHED TownHouse in the heart of Streetsville. Only 36 homes built in this private enclave. Large Main Floor Living Room With A Walk Out To A Large Deck leading to an enormous backyard. Upgraded washrooms throughout the house. 2 Full Baths with Glass door showers and one Powder room. California Shutters, Hardwood floors on Main floor, Gas fireplace, woodburning stove. Good Sized Bedrooms, private gate entrance to Streetsville Go Station (5 min walk!), finished basement, over 2000 SF livable area, Extra Deep Garage for extra storage, Outdoor Gas Line for BBO, and many restaurants to try out on the strip. Nearby schools include U of T campus, John Fraser SS, Streetsville Public School and community centre. This Queen St Gem allows two parked Resident vehicles on designated spots Exclusively for Unit 8, Newer Roof, And an outdoor Pool! \*\*\*\* **EXTRAS** \*\*\*\* NEW HUMIDIFIER INSTALLED in 2023, NEW FURNACE AND AIR CONDITIONING INSTALLED in 2018, New Roof shingles done in 2020, Condo Fees Include Roof & Structure & All