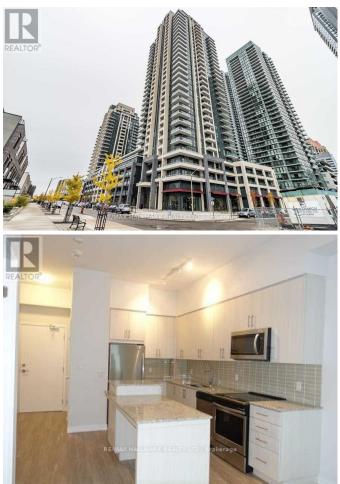

## \$2495.00 / Monthly

2 Bedrooms, 1 BathroomsSingle Family

317 - 4055 PARKSIDE VILLAGE DRIVE, Mississauga, Ontario, L5B0K8

Spacious 1 Bedroom + Den In Square One Area. Over 600 sqft. Upgraded Laminate Floors Throughout. Large Kitchen W/Island & Ss Appliances. Spacious Living Area With W/O To Large Balcony. Large Primary w/walk out to balcony. Parking & Locker Included. Great Amenities And Superb Location. Steps From Square One Mall, Sheridan College And Entertainment! 403 & Transportation. Concierge, Gym, 2 Party Rooms, Guest Suites, Visitor Parking, Etc. Tenant Pays For Heat, Hydro, Water & Must Provide Tenant Insurance \*\*\*\* EXTRAS \*\*\*\* Fridge, Stove, B/I Dishwasher, Microwave/Hood Fan, Washer, Dryer, Parking, Locker, All Light Fixtures, All Window Coverings. Tenant Pays For Heat, Hydro, Water & Must Provide Tenant Insurance (id:54154)