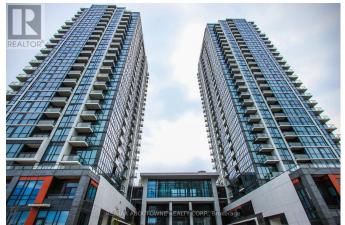

## **Listing ID: W9233006**

\$2800.00 / Monthly

2 Bedrooms, 1 BathroomsSingle Family

1503 - 75 EGLINTON AVENUE W, Mississauga, Ontario, L5R0E5

Welcome To Pinnacle Uptown Crystal Tower. 631 Sq.F+49 Sqft unit with Tons Of Natural Light, Modern Kitchen W/granite Countertop & Stainless Steel Appl. 9' Ceilings, Crown Molding Throughout, Honourable Sized Bedroom that fits king size bed and Semi-Ensuite, Upgraded Glass Shower. Views Of The GTA Skyline And Lake Ontario. 28,000 Sq Ft - State Of The Art Amenities. Sports Lounge, Yoga, Pool, Outdoor Terrace W/Bbq. Close To UTM, Sheridan College, Sq1. Transit in front of the building. Easy Access To Heartland Centre! Walk To Restaurant & Supermarket. Minutes To Go, 403/401, QEW. . ALSO, OFFERING FOR RENT UNFURNISHED FOR \$2,600 plus hydro and tenant content insurance. (id:54154)