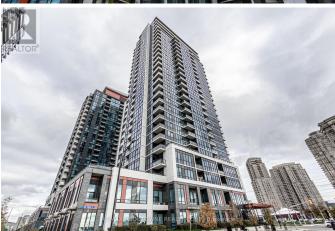

## **Listing ID: W9233006**

\$2800.00 / Monthly

2 Bedrooms, 1 BathroomsSingle Family

1503 - 75 EGLINTON AVENUE W, Mississauga, Ontario, L5R0E5

Welcome To Pinnacle Uptown Crystal Tower. 631 Sq.F+49 Sqft unit with Tons Of Natural Light, Modern Kitchen W/granite Countertop & Stainless Steel Appl. 9' Ceilings, Crown Molding Throughout, Honourable Sized Bedroom that fits king size bed and Semi-Ensuite, Upgraded Glass Shower. Views Of The GTA Skyline And Lake Ontario. 28,000 Sq Ft - State Of The Art Amenities. Sports Lounge, Yoga, Pool, Outdoor Terrace W/Bbq. Close To UTM, Sheridan College, Sq1. Transit in front of the building. Easy Access To Heartland Centre! Walk To Restaurant & Supermarket. Minutes To Go, 403/401, QEW. . ALSO, OFFERING FOR RENT UNFURNISHED FOR \$2,600 plus hydro and tenant content insurance. (id:54154)