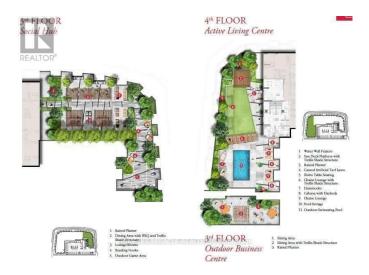

## **Listing ID: W9231359**

\$1,098,000

4 Bedrooms, 3 BathroomsSingle Family

125 - 8 NAHANI WAY, Mississauga, Ontario, L4Z4J8

2-Story Townhome Unit, 3 Br + Den +
Balcony With 3 Full Bath. Very Spacious &
Functional Layout at Prime Location In
Heart Of Mississauga. High-End Finishes:
Quartz Kitchen Counters, Soft-Closing
Kitchen Cabinets, Under-Mount Sinks,
Laminate Flooring, And Stainless Steel
Appliances. Steps To Future Lrt. Mins To
Square One, Sheridan College, Living Art
Centre, Go Station, 401, 403, 407, Schools,
Plazas & Other Amenities. \*\*\*\* EXTRAS
\*\*\*\* S/S Fridge, S/S Stove, S/S
Dishwasher, B/I Microwave, Washer,
Dryer, All Elf's & Window Blinds. 2
Parkings and 1 Locker Included. (id:54154)