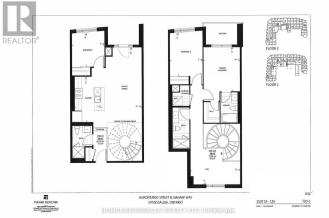

## **Listing ID: W9231359**

\$1,098,000

4 Bedrooms, 3 BathroomsSingle Family

125 - 8 NAHANI WAY, Mississauga, Ontario, L4Z4J8

2-Story Townhome Unit, 3 Br + Den +
Balcony With 3 Full Bath. Very Spacious &
Functional Layout at Prime Location In
Heart Of Mississauga. High-End Finishes:
Quartz Kitchen Counters, Soft-Closing
Kitchen Cabinets, Under-Mount Sinks,
Laminate Flooring, And Stainless Steel
Appliances. Steps To Future Lrt. Mins To
Square One, Sheridan College, Living Art
Centre, Go Station, 401, 403, 407, Schools,
Plazas & Other Amenities. \*\*\*\* EXTRAS
\*\*\*\* S/S Fridge, S/S Stove, S/S
Dishwasher, B/I Microwave, Washer,
Dryer, All Elf's & Window Blinds. 2
Parkings and 1 Locker Included. (id:54154)