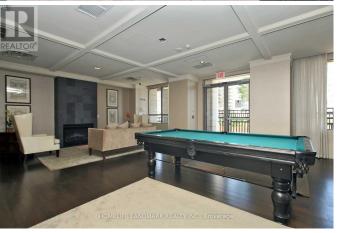

## **Listing ID: W9230413**

\$3300.00 / Monthly

2 Bedrooms, 2 BathroomsSingle Family

2402 - 388 PRINCE OF WALES DRIVE, Mississauga, Ontario, L5B0A1

This Is A Show Stopper. Centre Of Sq1
Area, 2 Bedroom + Den Conner Unit With
Excellent Layout. Sw View Very Bright
Corner Unit. Huge Den Is Separate Room. 9
'Ceiling With Laminate Throughout. Wrap
Around Balcony With Breathtaking View.
Great Facilities And Classic Common Area,
Lobby, Party Room Lounge, Indoor Pool,
Gym, Etc. \*\*\*\* EXTRAS \*\*\*\* Located @
Center Of Sq1 Area, Close To Mall, Hr,
College, Bus Terminal & Stations,
Restaurants. Included All Existing
Appliances & Furniture. Students & New
Immigrations Welcome. (id:54154)