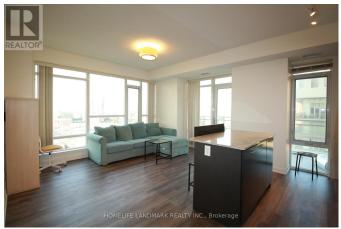

## \$3300.00 / Monthly - 2202 - 360 SQUARE ONE DRIVE

## **Listing ID: W9230141**

\$3300.00 / Monthly

2 Bedrooms, 2 BathroomsSingle Family

2202 - 360 SQUARE ONE DRIVE, Mississauga, Ontario, L5B0E6

A Landmark building @ high demand SQ1 area. Closest to Sheridan & bus terminal. SE exposure Corner unit with unobstructed view. Priceless CN tower & Lake view. Full of sunshine. This Beautiful 2 Bedrooms 2 Bathrooms unit features 9' ceiling, designer interior, newly renovated laminate, Stainless Steel appliances, Stone counter in Kitchen. Breathtaking daytime and evening view. Furnished Move-in condition. \*\*\*\*
EXTRAS \*\*\*\* Close to all amenities in SQ1 area. Students and new comers welcome with conditions. Tenant to open utility and INTERNET accounts and pay as use. (id:54154)