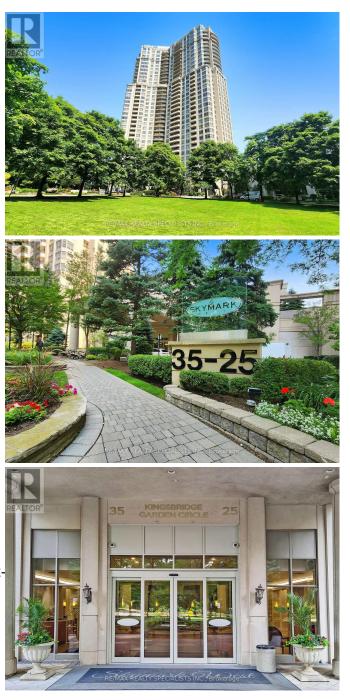

## \$888,000

2 Bedrooms, 2 BathroomsSingle Family

1705 - 35 KINGSBRIDGE GARDEN CIRCLE, Mississauga, Ontario, L5R3Z5

Welcome to One Of Mississauga's Modern & Sought After Luxury Residences...Skymark West! A Tridel masterpiece! Breathtaking right from the moment you set foot in the Lobby. Concierge service & 24/7 security like no other. State Of The Art Resort Like Amenities abound. This 1319sq.ft 'corner unit' has been meticulously maintained & shows to perfection! It features an Open **Concept Floor Plan With Breathtaking** Unobstructed Panoramic Views. Large Windows offer Loads Of Natural Sunlight. Open Balcony W/ Spectacular Views. The kitchen features an abundance of cabinetry, extended counter space, pantry & Full-in eatin area with W/O to balcony. 2 very generous sized bedrooms, 2 full washrooms & laundry room with storage space. \*\*\*\* EXTRAS \*\*\*\* Indoor Pool, Gym, Fitness Room, Billiards, Virtual Golf, Bowling, Library, Squash, Tennis Crt, Party Room, Patio, Hot Tub, Sauna & Visitor parking. Maintenance Fees are all inclusive! (id:54154)