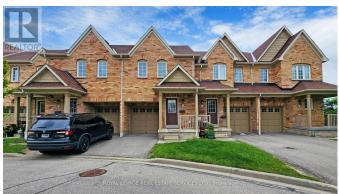

## \$939,000 - 36 - 3950 ERIN CENTRE BOULEVARD

## **Listing ID: W9223413**

\$939,000

3 Bedrooms, 4 BathroomsSingle Family

36 - 3950 ERIN CENTRE BOULEVARD, Mississauga, Ontario, L5M0A5

Experience luxury living in the sought-after Churchill Meadows with this exquisite townhouse in Daniel's Woodland Ridge. Boasting 1912 sqft of finished living space, including a builder-finished walk-out basement with a 4-piece bath, this home features gleaming hardwood floors on the main level, oak stairs, and premium laminate floors on the upper level. The kitchen is elegantly upgraded with a new fridge and stove, complemented by pot lights on the main floor. Nestled in a prime West Mississauga location, residents enjoy convenient access to public transit, shopping plazas, and the new Churchill Meadows Community Centre and Sports Park. This property is the epitome of modern comfort and convenience, perfect for families and professionals alike. \*\*\*\* EXTRAS \*\*\*\* S/S Fridge, S/S Stove, B/I Dishwasher, Washer & Dryer, All Existing Window Coverings, All Light Fixtures, Central Air, Central Vacuum (id:54154)