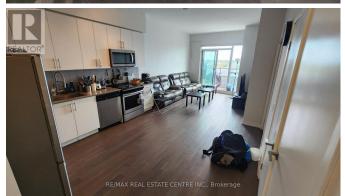

## **Listing ID: W9220160**

\$3900.00 / Monthly

3 Bedrooms, 2 BathroomsSingle Family

519 - 4055 PARKSIDE DRIVE, Mississauga, Ontario, L5B0K8

Luxurious 3 Bedrooms, 2 Full Washrooms Townhouse in Square One, City Centre Area. Nearly 1300 Square Feet Spread Across Two Floors. 10 ft High Ceiling on Main Level & 9 ft on Second Floor. Main Floor Has Open Concept Kitchen, Living / Dining Area + One Main Floor Bedroom And 3 Piece Washroom And A Large Balcony, Upstairs has 2 Additional Bedrooms And One of Them With Ensuite 4 Piece Washroom. Laundry is Upstairs And So Is A Large Terrace. All Bedrooms Have Large Closets, Enjoy the Unobstructed and Guaranteed Views of Sunsets Forever. Walk To Square One, YMCA, Celebration Square, Easy Access To Go Transit, Local Buses, Hwy 403,401. Many Restaurants, Convenience Stores, Banks, Pharmacy At The Door Steps. \*\*\*\* EXTRAS \*\*\*\* S/S Fridge, S/S Glass Top Stove, S/S Rangehood Microwave, S/S Dishwasher, White Front Load cloth Washer, White Front load Cloth Dryer. All Window Coverings & Blinds. (id:54154)