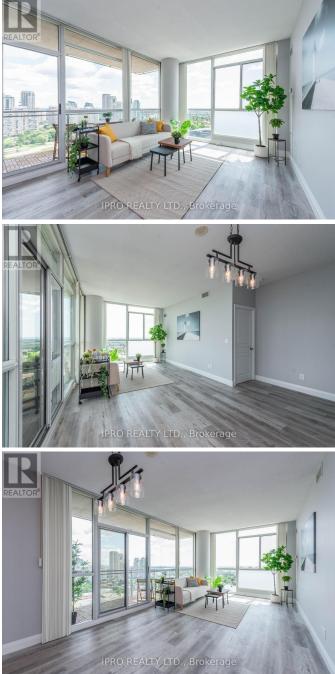

## \$679,888

3 Bedrooms, 2 BathroomsSingle Family

2008 - 225 WEBB DRIVE, Mississauga, Ontario, L5B3Y5

One Of The Best Floor Plans In The Building, Unbelievable View Of Downtown And Lake Opens From All Windows, South East Facing Unit, Bright And Spacious Fully Open Kitchen With Breakfast Bar/Island, open-concept layout with floorto-ceiling windows that flood the space with natural light. The versatile den is ideal for a home office. New Baseboard & Vinyl Flooring Throughout(Incl both Bedrooms & Den), Freshly Painted With Neutral Paint Selections, Renovated Both Bathrooms. Walking Distance To Square One Transit Services, Shopping, Central Library, Celebration Square, Sheridan College, UTM , Close To Highways. \*\*\*\* EXTRAS \*\*\*\* premium building amenities such as a fitness center, pool, indoor and outdoor hot tubs, steam room, conference room, sauna, rooftop terrace with BBQ's, and 24-hour front desk security, Movie Screen Room. (id:54154)