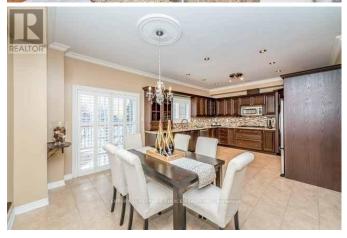

## **Listing ID: W9160699**

\$1,224,900

4 Bedrooms, 4 BathroomsSingle Family

40 - 230 PAISLEY BOULEVARD W, Mississauga, Ontario, L5B0C5

Corner Unit, One Of The Largest (2750 Sq. Ft) End-Unit Exec Townhomes, Lots Of Windows With Natural Light, Backing & Siding Onto Lummis Park. This Home Radiates Elegance With 9' Ceilings, Brazilian Maple Hardwood Floors, Oak Stairs, Elegant G/F With W/O To Backyard, Lower Level With 3 Piece Bath Can Be Used As A Second Primary Bedroom or A Family Room; 2nd Floor Offers Upgraded Eat-In Kitchen With Granite Counters, W/O To New Deck For Enjoying The Summer Sun, Open Concept Great Room & Living Room; Upper Floor With 3 Large Bedrooms. \*\*\*\* EXTRAS \*\*\*\* Best Unit In The Whole Complex! CAC & Furnace (2017); New Deck (2019). 3rd Floor Has Rough-In Laundry. (id:54154)