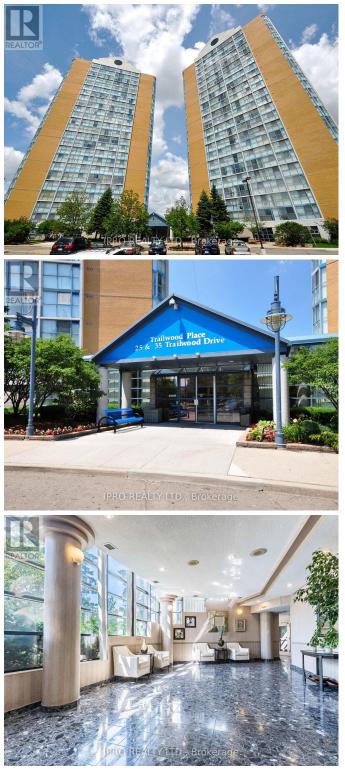

## \$524,999

2 Bedrooms, 2 BathroomsSingle Family

706 - 25 TRAILWOOD DRIVE, Mississauga, Ontario, L4Z3K9

Welcome to this beautiful corner unit in great condition, absolutely move-in ready! This well-appointed floor plan, two bedrooms, two full bathrooms, boasts new wide plank, laminated floors with 5,5"" baseboard throughout, unit gets lots of sun light, very bright, Freshly painted, Floor to ceiling windows, Located in the heart of Mississauga close to shopping center Dining and entertainment options. Walking Distance to Upcoming LRT Station makes commuting a breeze, and nearby parks and green spaces offer opportunities for outdoor activities .Residents have access to 24 hours security in the main lobby, your maintenance fee covers all utilities, indoor pool and sauna, Don't miss the opportunity to make this stunning condo your new home , perfect for small family , 5 minutes to 403 & 401 Hwy. (id:54154)