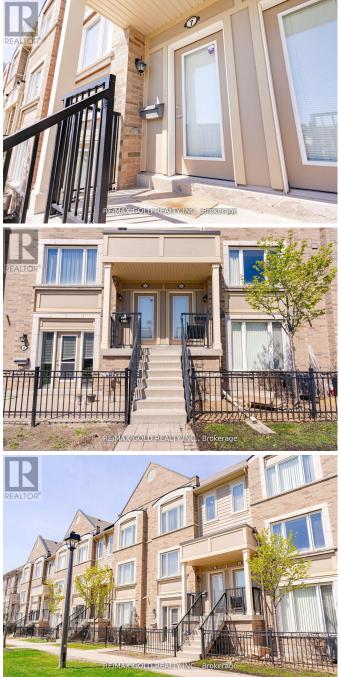

## \$849,800 - 7 - 3185 BOXFORD CRESCENT

## \$849,800

3 Bedrooms, 3 BathroomsSingle Family

7 - 3185 BOXFORD CRESCENT, Mississauga, Ontario, L5M0X1

Welcome to this Beautiful, Bright and well maintained Townhouse facing the park with 2 parking space in high demand Churchill Meadows. House Features great size living room, Large Kitchen with Stainless Steel Appliances. 3 Bedrooms include Master Bedroom W/Ensuite and walk in closet, Second Floor laundry, Garage access to the house. Extremely well Kept and clean. Close to Schools, Parks, Public Transit, Highways and much more. (id:54154)