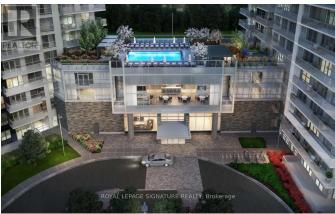

## **Listing ID: W9056327**

\$765,000

3 Bedrooms, 2 BathroomsSingle Family

2210 - 4675 METCALFE AVENUE, Mississauga, Ontario, L5M4N7

Rare, 2 Parking Space Unit (tandem). What A View!! Spacious 2 Bedroom Plus Den Condo In The Heart Of Erin Mills. Steps To Credit Valley Hosp, Miway, Erin Mills Town Center And All Amenities. Visitor Parking, 2Parking Spaces, Pool, Security, Gym, Included. Penthouse Unit. Wide Plank Flooring Throughout Living Spaces, Ceramic In Baths, Ensuite Laundry., Locker, bike room. Upgraded Island in kitchen, 9' Smooth Ceilings, 7 1/2"" Wide Plank Laminate Flooring Throughout, Porcelain Floor Tiles In Bathroom, Stainless Appliances, Stone Counter Tops. Internet Included. \*\*\*\* EXTRAS \*\*\*\* Tenants vacating. Vacant possession Sept 15 (N11 signed) (id:54154)