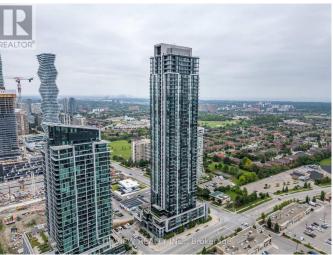

## **Listing ID: W9055656**

\$612,000

2 Bedrooms, 1 BathroomsSingle Family

2110 - 3975 GRAND PARK DRIVE, Mississauga, Ontario, L5B0K4

Immaculate One plus den layout in the much sought after Grand Park Towers! This unit features a total of 675 SQFT Downtown Chic Layout. Perfect One plus den open concept layout with 9ft ceilings. Large den size big enough for 2nd bedroom or home office! Laminate flooring throughout the whole unit with an open concept living/dining room walking out to a large balcony with East/South views. Modern kitchen finishes with granite counter tops, stainless steel appliances, tons of storage and a breakfast bar. Spacious primary bedroom with his and hers mirrored closets and 4pc ensuite. Close to schools, transit, hospital, shopping & mor! Indoor salt water pool, gym theatre room, party room, outdoor terrace w/ BBQ and much more. (id:54154)