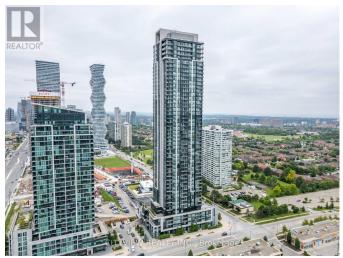

## **Listing ID: W9055656**

\$612,000

2 Bedrooms, 1 BathroomsSingle Family

2110 - 3975 GRAND PARK DRIVE, Mississauga, Ontario, L5B0K4

Immaculate One plus den layout in the much sought after Grand Park Towers! This unit features a total of 675 SQFT Downtown Chic Layout. Perfect One plus den open concept layout with 9ft ceilings. Large den size big enough for 2nd bedroom or home office! Laminate flooring throughout the whole unit with an open concept living/dining room walking out to a large balcony with East/South views. Modern kitchen finishes with granite counter tops, stainless steel appliances, tons of storage and a breakfast bar. Spacious primary bedroom with his and hers mirrored closets and 4pc ensuite. Close to schools, transit, hospital, shopping & mor! Indoor salt water pool, gym theatre room, party room, outdoor terrace w/ BBQ and much more. (id:54154)