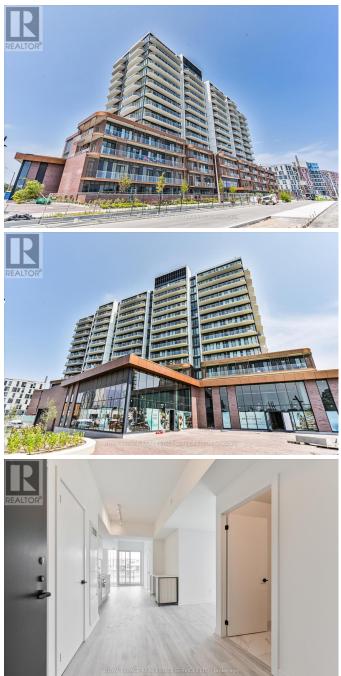

## \$2550.00 / Monthly

2 Bedrooms, 2 BathroomsSingle Family

405 - 220 MISSINNIHE WAY, Mississauga, Ontario, L5H0A9

Discover modern living in this stunning 1+1bedroom, 2-bathroom condo in the luxurious Brightwater Condominium Development. This north-facing unit is bathed in natural light and features a private balcony with picturesque views. Enjoy the convenience of en suite laundry and a designated parking space. The open-concept layout includes a sleek kitchen with contemporary finishes, a beautiful master suite with an en suite bath, and a versatile den. The Brightwater community offers exclusive amenities such as a fitness center, yoga and meditation room, party room, entertainment lounge, sun deck, outdoor BBQ and dining area, a pet spa, bike storage, co-working space, and a business center. Plus, benefit from a complimentary shuttle service to the Port Credit GO Station for easy commuting. With 24-hour security and a prime location near shopping, dining, and public transit, this condo is an exceptional find. (id:54154)