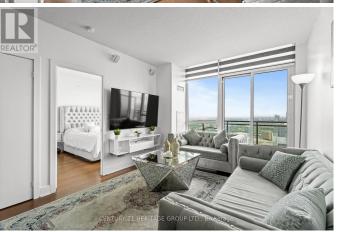

## \$499,900

1 Bedrooms, 1 BathroomsSingle Family

LPH10 - 4070 CONFEDERATION PARKWAY, Mississauga, Ontario, L5B0E9

The Pinnacle Of Elegance And Comfort In This Exquisite Lower Penthouse Suite. With Breathtaking Views, Modern Amenities, And Upgrade Interiors, PANORAMIC Views: Enjoy Picturesque cityscapes Right From Your Living Room. Modern Design: Sleek, Upgraded Flooring, Top-Of-The-Line Appliances. Perfect For Entertaining And Relaxation. Upgraded Water Filter System With Reverse Osmosis, Luxurious Soaker Tub, And Zebra Blinds. Conveniently Located Within Walking Distance To All Downtown Amenities, Including The Living Arts Centre, Sheridan College, Mohawk College, Square One Mall, And The GO Station. Close Proximity To The University Of Toronto Mississauga Campus. Experience The Unique Opportunity To Live Among The Clouds. Don't Miss Out On The Opportunity To Call This Luxurious Penthouse Your New Home. Book Now For Your Private Viewing. \*\*\*\* EXTRAS \*\*\*\* Media Room, Gym, Pool, Sauna, Hot Tub, Yoga Studio, Party Room, Library, Guest Suites, Business Center W/ WIFI, Board Room, Outdoor Patio & BBQ Area, Dog Walk Area & Playground, Kids Play Room, Show Kitchen, Key Fob Access for Security. (id:54154)