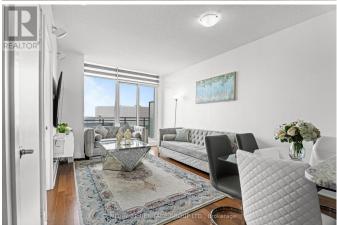

## \$499,900

1 Bedrooms, 1 BathroomsSingle Family

LPH10 - 4070 CONFEDERATION PARKWAY, Mississauga, Ontario, L5B0E9

The Pinnacle Of Elegance And Comfort In This Exquisite Lower Penthouse Suite. With Breathtaking Views, Modern Amenities, And Upgrade Interiors, PANORAMIC Views: Enjoy Picturesque cityscapes Right From Your Living Room. Modern Design: Sleek, Upgraded Flooring, Top-Of-The-Line Appliances. Perfect For Entertaining And Relaxation. Upgraded Water Filter System With Reverse Osmosis, Luxurious Soaker Tub, And Zebra Blinds. Conveniently Located Within Walking Distance To All Downtown Amenities, Including The Living Arts Centre, Sheridan College, Mohawk College, Square One Mall, And The GO Station. Close Proximity To The University Of Toronto Mississauga Campus. Experience The Unique Opportunity To Live Among The Clouds. Don't Miss Out On The Opportunity To Call This Luxurious Penthouse Your New Home. Book Now For Your Private Viewing. \*\*\*\* EXTRAS \*\*\*\* Media Room, Gym, Pool, Sauna, Hot Tub, Yoga Studio, Party Room, Library, Guest Suites, Business Center W/ WIFI, Board Room, Outdoor Patio & BBQ Area, Dog Walk Area & Playground, Kids Play Room, Show Kitchen, Key Fob Access for Security. (id:54154)