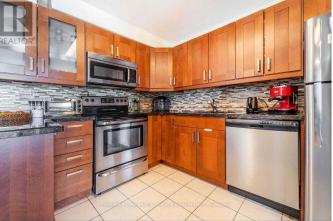

## **Listing ID: W9049949**

\$2875.00 / Monthly

2 Bedrooms, 2 BathroomsSingle Family

2016 - 35 TRAILWOOD DRIVE, Mississauga, Ontario, L4Z3K9

Gorgeous 2 Bedroom, 2 Full Washroom Unit For Lease. Mins To Square One Mall, Heartland Center, Grocery Stores, And Public Transit. Beautiful View, Open Concept With Easy To Clean Laminate & Tile Flooring, Good Size Bedrooms. Kitchen With S/S Appliances. This Condo Also Features Pool, Gym, 24Hr Security, Sauna, Library, Party Hall, Playground Rent Includes All Utilities.(Heat, Hydro,, Water & 1 Underground Parking) (id:54154)