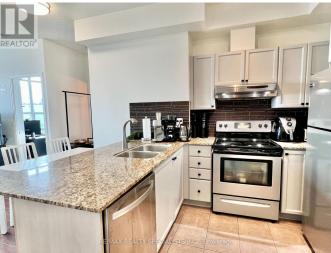

## **Listing ID: W9046936**

\$2450.00 / Monthly

1 Bedrooms, 1 BathroomsSingle Family

2505 - 33 ELM DRIVE W, Mississauga, Ontario, L5B4M2

9 Foot Ceilings! Large 1 Bedroom, Open Concept Suite With Sunny South East Exposure And Laminate Floors Throughout Main Areas. Spacious Kitchen With Granite Counters And Breakfast Bar. Located In Downtown Mississauga. Steps From Square One, Living Arts Centre, Library, Transit & Sheridan College. Convenient Transit Nearby And Upcoming LRT. Easy Commute With Short Drive To HWYs 403/410/401/407 \*\*\*\* EXTRAS \*\*\*\* Great Amenities: Indoor pool & hot tub, outdoor hot tub, sauna, gym (id:54154)