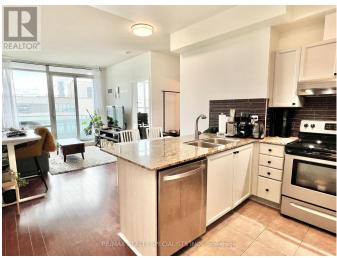

## **Listing ID: W9046936**

\$2450.00 / Monthly

1 Bedrooms, 1 BathroomsSingle Family

2505 - 33 ELM DRIVE W, Mississauga, Ontario, L5B4M2

9 Foot Ceilings! Large 1 Bedroom, Open Concept Suite With Sunny South East Exposure And Laminate Floors Throughout Main Areas. Spacious Kitchen With Granite Counters And Breakfast Bar. Located In Downtown Mississauga. Steps From Square One, Living Arts Centre, Library, Transit & Sheridan College. Convenient Transit Nearby And Upcoming LRT. Easy Commute With Short Drive To HWYs 403/410/401/407 \*\*\*\* EXTRAS \*\*\*\* Great Amenities: Indoor pool & hot tub, outdoor hot tub, sauna, gym (id:54154)