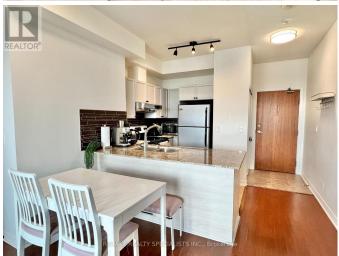

## **Listing ID: W9046936**

\$2450.00 / Monthly

1 Bedrooms, 1 BathroomsSingle Family

2505 - 33 ELM DRIVE W, Mississauga, Ontario, L5B4M2

9 Foot Ceilings! Large 1 Bedroom, Open Concept Suite With Sunny South East Exposure And Laminate Floors Throughout Main Areas. Spacious Kitchen With Granite Counters And Breakfast Bar. Located In Downtown Mississauga. Steps From Square One, Living Arts Centre, Library, Transit & Sheridan College. Convenient Transit Nearby And Upcoming LRT. Easy Commute With Short Drive To HWYs 403/410/401/407 \*\*\*\* EXTRAS \*\*\*\* Great Amenities: Indoor pool & hot tub, outdoor hot tub, sauna, gym (id:54154)