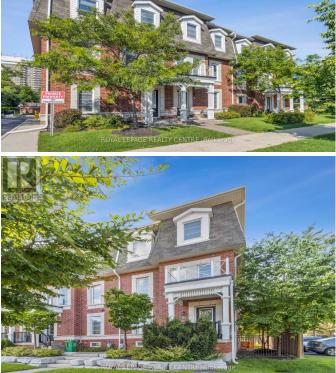

## \$979,000 - 9 - 2375 TRUSCOTT DRIVE

## Listing ID: W9046706

## \$979,000

4 Bedrooms, 3 BathroomsSingle Family

9 - 2375 TRUSCOTT DRIVE, Mississauga, Ontario, L5J0A9

Beautiful And Spacious Executive End Unit (Approx. 1900 Sqft) In A Small Enclave With Only 9 Townhomes In Prestigious Clarkson. Natural Light Throughout The Home, Open Concept Main Floor With Upgraded Laminate Floors And Private Large Balcony Off Kitchen. Three Bedrooms On The Upper Level With An Additional Bedroom In Lower Level. Family Room On Main Level When Entering From 2 Car Garage! Close To Clarkson Village, Downtown Oakville Waterfront, Parks, QEW, Excellent Schools & GO Train. \*\*\*\* EXTRAS \*\*\*\* Existing Appliances (Fridge, Stove, Dishwasher, Washer Dryer) All Window Coverings. Approximate Age Of Furnace And Air Conditioner Is (2013), Central Vacuum (Roughed In). (id:54154)