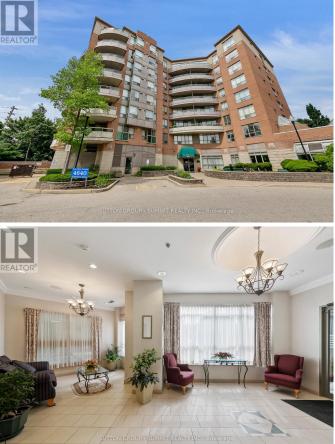

#### \$624,900

3 Bedrooms, 2 BathroomsSingle Family

708 - 4640 KIMBERMOUNT AVENUE, Mississauga, Ontario, L5M5W6

**BOUTIQUE CONDO ONLY 64 Units!** Superb Retirement Living For The Active Senior. A Very Warm & Inviting Community With An Ideal Location! This Popular 1430 sq ft Floor Plan maximizes the use of space while providing comfort and functionality. This Beauty Boasts A Bright Open Concept Layout With 2 Plus 1 Spacious Bedrooms Equipped with Custom B/I Cabinetry And Closets. There are 2 Bathroom And A Large Bright Kitchen With Wall to Wall Windows Over Looking Treetops. The Plus 1 Is Perfect For A Home Study. This Condo Has A Large Separate Dining Room With Picture Windows, An Elegant Living Room With Gorgeous B/I Custom Cabinetry Along With 2 Large **Balconies With Access From The Living** Room And The Primary Bedroom Offering South And North Exposures. This Stunning Home Also Includes 2Convenient Parking Spaces That Are Side by Side And 2 Lockers Side By Side! A Perfect Location **Close To Amenities: Including Erin Mills** Town, Credit Valley Hospital, Transit, Dining and HWYS. Open House August 03, 2024 2-4PM & August 04, 2024 2-4PM \*\*\*\* EXTRAS \*\*\*\* Extra Amenities: Renaissance Dining Room, Beauty Salon, Fitness, Pub, Theatre, Indoor Pool, Shuttle Bus Etc. Enjoy This Resort Worry Free