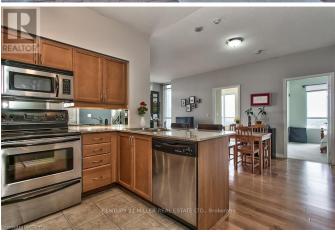

## **Listing ID: W9045378**

\$3000.00 / Monthly

2 Bedrooms, 2 BathroomsSingle Family

2502 - 388 PRINCE OF WALES DRIVE, Mississauga, Ontario, L5B0A1

Beautiful 2 bedrooms, 2 full bathroom suite with balcony faces south where you can see all the way to Lake Ontario. The night view is spectacular. Suite is 943 square feet with L-shaped living/dining/den combination. 9 ft. ceilings & windows to the ceiling make this southerly facing corner unit one of the brightest suites. Stainless steel appliances and oak cabinetry in kitchen with breakfast bar open to living room. HYDRO is included. In-suite laundry facilities. The Washer, Dryer, Microwave and Stove all installed in 2023. One underground parking spot & locker conveniently located on P1. Amenities include 24/7 concierge, indoor pool, steam room, hot tub, cardio weight training area & stretching/ pilates area, Lounge & patio, 38th-floor rooftop lounge and patio, guest suite, 3-acre community park. Direct proximity to Square One Shopping Centre, Living Arts Centre, Library, YMCA, City Hall, City Transit, & Major Highways. (id:54154)