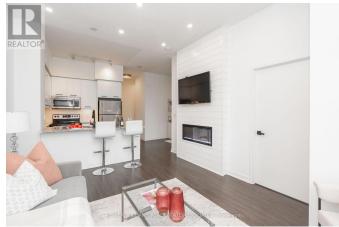

## **Listing ID: W9044893**

\$579,999

2 Bedrooms, 2 BathroomsSingle Family

311 - 360 SQUARE ONE DRIVE, Mississauga, Ontario, L5B0G7

Step into modern luxury with this 1-bed + Den condo boasting 2 upgraded bathrooms. Eye-catching tiles and fresh paint create an inviting space. Enjoy cozy evenings with the media wall and electric fireplace. The kitchen features gleaming tiles and stainless steel appliances, including a built-in microwave. Elevate the ambiance with elegant pot lights, all controllable via a multi-switch system. This prime unit offers 10-ft ceilings and easy access to the gym, basketball court, and your locker.Location is key, mere steps from Square One, Mississauga's largest mall, with sweeping views of Sheridan College. Perks include on site parking, fast-food options, a chiropractor, and an array of wellness amenities like massage and hair and nail salons. Plus, enjoy the peace of mind with round-the-clock concierge services. Welcome to a world of convenience and luxury! \*\*\*\* EXTRAS \*\*\*\* Built in Electric Fire Place, TV mounts. (id:54154)