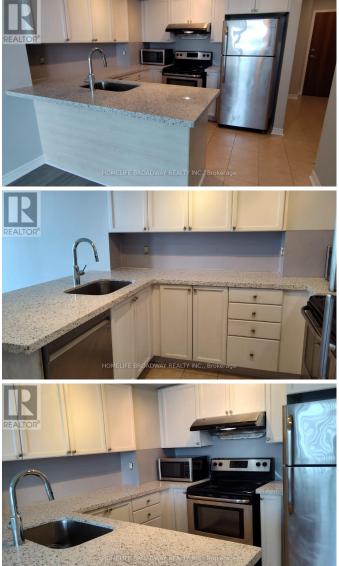

## \$2800.00 / Monthly

2 Bedrooms, 2 BathroomsSingle Family

1802 - 33 ELM DRIVE W, Mississauga, Ontario, L5B4M2

Exquisite 2 bdrm - 2 washrm luxury condo in the heart of Mississauga. Excellent layout w split bdrms and washrms. Ensuite laundry and large balcony. Building amenities include pool, sauna, steam room, gym, media & games room, 24 hr concierge, underground visitor parking. Public transit at door to GO Station, TTC Station, Square One, close to 403. Comes with 1 owned parking (id:54154)