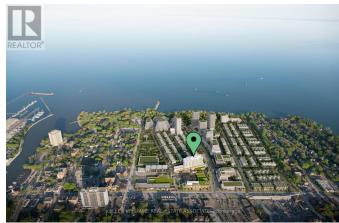

## \$699,900

1 Bedrooms, 1 BathroomsSingle Family

1210 - 220 MISSINNIHE WAY, Mississauga, Ontario, L5H0A9

Indulge in the pinnacle of urban luxury in this exquisite 1+1 bedroom condo, boasting a chic washroom and a spacious balcony offering breathtaking views of both the lake and views straight to downtown Toronto. Nestled within the groundbreaking Brightwater waterfront development. This residence is surrounded by high-end amenities, including a state-of-the-art fitness center, children's play area, pet spa, wework space, 2 party rooms and concierge services. The area is a culinary and shopping haven with upscale restaurants and boutiques. Convenient living is elevated with a dedicated shuttle to the GO station, ensuring seamless, car-free commutes. Enjoy the added convenience of included Wi-Fi, both in the building and throughout the Brightwater community. Live the ultimate sophisticated lifestyle. 522 interior sqft, as per builder plan. \*\*\*\* EXTRAS \*\*\*\* Wall mount upgrade - ready for your tv, upgraded vinyl flooring, sliding door on den, ceiling light in bedroom, stone backsplash, Superior parking and locker locations, heat/ac individual control year round, 5 Swidget receptacles/switches. (id:54154)