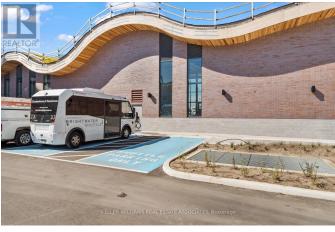

## \$699,900

1 Bedrooms, 1 BathroomsSingle Family

1210 - 220 MISSINNIHE WAY, Mississauga, Ontario, L5H0A9

Indulge in the pinnacle of urban luxury in this exquisite 1+1 bedroom condo, boasting a chic washroom and a spacious balcony offering breathtaking views of both the lake and views straight to downtown Toronto. Nestled within the groundbreaking Brightwater waterfront development. This residence is surrounded by high-end amenities, including a state-of-the-art fitness center, children's play area, pet spa, wework space, 2 party rooms and concierge services. The area is a culinary and shopping haven with upscale restaurants and boutiques. Convenient living is elevated with a dedicated shuttle to the GO station, ensuring seamless, car-free commutes. Enjoy the added convenience of included Wi-Fi, both in the building and throughout the Brightwater community. Live the ultimate sophisticated lifestyle. 522 interior sqft, as per builder plan. \*\*\*\* EXTRAS \*\*\*\* Wall mount upgrade - ready for your tv, upgraded vinyl flooring, sliding door on den, ceiling light in bedroom, stone backsplash, Superior parking and locker locations, heat/ac individual control year round, 5 Swidget receptacles/switches. (id:54154)