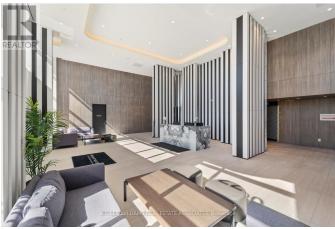

## \$699,900

1 Bedrooms, 1 BathroomsSingle Family

1210 - 220 MISSINNIHE WAY, Mississauga, Ontario, L5H0A9

Indulge in the pinnacle of urban luxury in this exquisite 1+1 bedroom condo, boasting a chic washroom and a spacious balcony offering breathtaking views of both the lake and views straight to downtown Toronto. Nestled within the groundbreaking Brightwater waterfront development. This residence is surrounded by high-end amenities, including a state-of-the-art fitness center, children's play area, pet spa, wework space, 2 party rooms and concierge services. The area is a culinary and shopping haven with upscale restaurants and boutiques. Convenient living is elevated with a dedicated shuttle to the GO station, ensuring seamless, car-free commutes. Enjoy the added convenience of included Wi-Fi, both in the building and throughout the Brightwater community. Live the ultimate sophisticated lifestyle. 522 interior sqft, as per builder plan. \*\*\*\* EXTRAS \*\*\*\* Wall mount upgrade - ready for your tv, upgraded vinyl flooring, sliding door on den, ceiling light in bedroom, stone backsplash, Superior parking and locker locations, heat/ac individual control year round, 5 Swidget receptacles/switches. (id:54154)