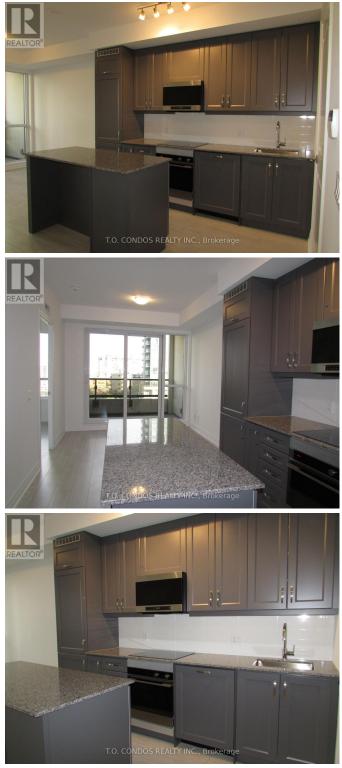

## \$2495.00 / Monthly

2 Bedrooms, 2 BathroomsSingle Family

507 - 30 ELM DRIVE W, Mississauga, Ontario, L5B1L9

Edge Towers, 1 Bedroom + Den + Locker + Balcony and 2 washrooms Unit In Downtown Mississauga. Open Concept Kitchen with stainless steel Appliances Ensuite Bath. Close to Square One Shopping Center, Celebration Sq, Walmart & Transit Routes New Light Rail Transit Route! \*\*\*\* EXTRAS \*\*\*\* Stainless Steel Appliances; Fridge, Stove, Dishwasher, And Washer & Dryer (id:54154)