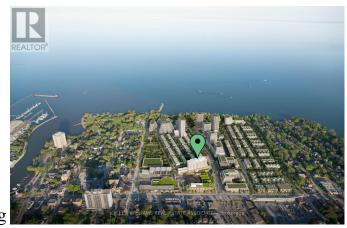

## **Listing ID: W9040577**

\$897,500

2 Bedrooms, 2 BathroomsSingle Family

1309 - 220 MISSINNIHE WAY, Mississauga, Ontario, L5H0A9

Be the first to enjoy the view over glistening Lake Ontario from your balcony in this brand new fully upgraded Brightwater II 2+1, 2 bath unit. This award winning community connects vibrant Port Credit Village to the waterfront and is complemented by all the lifestyle amenities you've been looking for in your next home. Enjoy the integrated appliances in the gourmet kitchen boasting matching kitchen island. The den off the kitchen is large enough to use as a den or turn into your entertainer's delight dining area. With a split floor plan design, the primary suite with a large window overlooking the water, has walk-in closet and 3pc ensuite. Take advantage of the state-of-the-art gym and yoga rooms. Working from home but don't want to have home feel like your office? Enjoy the we-work space the building offers. Large party? The two party rooms can be combined into one for that big celebration. Children? Enjoy the on site playground where the little ones can safely play. With a 24hr concierge, property manager, parcel room, every convenience for safety and security has been looked after. Commuting? Leave the car in the garage and take the convenient shuttle to and from the Port Credit GO station. Best feature? Year round heat/ac control! 713