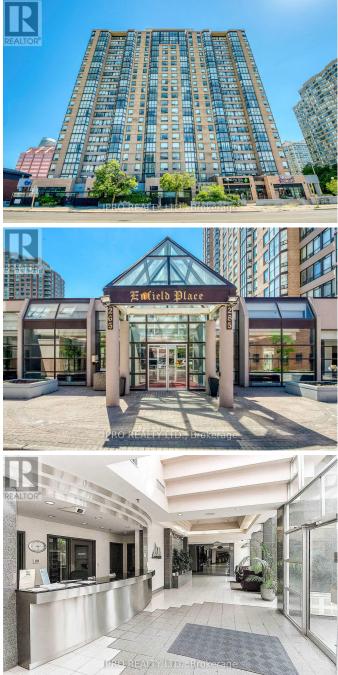

## \$629,000

3 Bedrooms, 2 BathroomsSingle Family

PH10 - 285 ENFIELD PLACE, Mississauga, Ontario, L5B4L8

Newly Renovated! Bright & Specious Penthouse Corner Unit In Enfield Place At SQ1. 2 Bdrm+Den, 2 Bathrooms. New Marble flooring and Modern Kitchen, Quartz Countertops, New bathroom Vanities & Toilets, Lots of Pot lights, Freshly painted. Large Master Bedoorm W 4Pcs Ensuite and W/I Closet. Unobstructed City View. One Bus To Subway/Go Station, **Close To Sheridan** College,Library,Shopping Centre, Entertainment. Park. Easy Access To Hwy. Amenities Incl: Indoor Pool, Whirlpool, Sauna, Squash Court, Tennis Court, Billiards, Party Room/Gym. 24 Hour Concierge. \*\*\*\* EXTRAS \*\*\*\* Well Maintained Building! Maintenance Fee Includes Hydro, Heat, Water, Cac, Building Insurance, Common Element Tv Cable & High-Speed Bell Internet (id:54154)