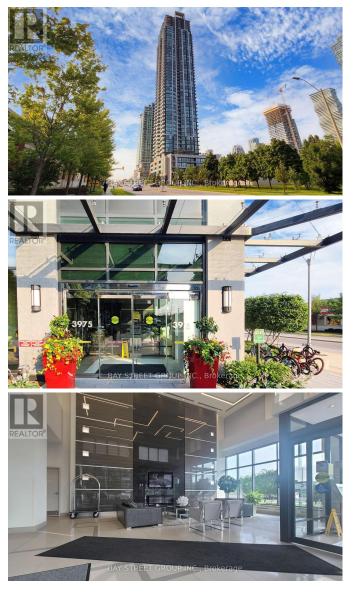

## \$699,000

1 Bedrooms, 1 BathroomsSingle Family

4702 - 3975 GRAND PARK DRIVE, Mississauga, Ontario, L5B0K4

47th Floor Penthouse suite with spectacular Lake and City view. This unit comes with 10 Ft Ceilings, Premium Bosch Appliances, Gas Stove, Whirlpool Tub, Quartz Countertops In Kitchen & Bathroom. Steps from Square One Shopping centre, T&T, Restaurant, Parks, Go Station, Highway. This Luxury Elegant building's amenities include 24 Hour Security,Large salt water Swimming Pool, Sauna,Whirlpool,Bbq Area,Sundeck,Party Room W/ Caterer's Kitchen,Theatre Room,Study Room W/ Wifi, Huge Gym W/ Yoga Area,Games Room. (id:54154)