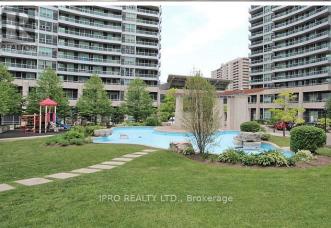

## **Listing ID: W9039362**

\$2650.00 / Monthly

2 Bedrooms, 2 BathroomsSingle Family

1304 - 33 ELM DRIVE, Mississauga, Ontario, L5B4M2

Luxurious Daniels Building - A Well Managed, Modern Building In The Heart Of Mississauga. This Suite Offers Many Impressive Features Including, Hardwood Floors Throughout/ open Concept Kitchen W/Granite Counters, Stainless Steel Appliances, Spacious Master Bedroom W/ 4-Pc Ensuite, A Separate Den W/ French Doors Which Can Be Use As A Second Bedroom, Large Balcony W/ South West Views. Prime Location - Transit At Front Door, Minutes To 403/QEW/Go Station, Steps To Square One, Amenities To Suit Your Needs, Shopping, Convenience Store, Buses, Trillium Hospital, Parks. 18,000 Sq. Ft. Amenities, Concierge, 24 Hours Security, Indoor Pool And Hot-tub. Guest Suite, Virtual Golf, Indoor Pool, Sauna Room, Movie Theater, , Health Club Spa, Library, Billiard Room, Party Room, Gym, Yoga, Foosball Rm, Sauna, Jacuzzi, Outdoor Children Playgrounds. \*\*\*\* EXTRAS \*\*\*\* Fridge, Stove, Microwave, Dishwasher, Washer And Dryer. (id:54154)