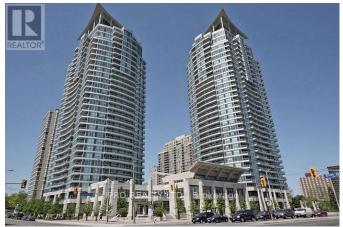

## **Listing ID: W9039362**

\$2650.00 / Monthly

2 Bedrooms, 2 BathroomsSingle Family

1304 - 33 ELM DRIVE, Mississauga, Ontario, L5B4M2

Luxurious Daniels Building - A Well Managed, Modern Building In The Heart Of Mississauga. This Suite Offers Many Impressive Features Including, Hardwood Floors Throughout/ open Concept Kitchen W/Granite Counters, Stainless Steel Appliances, Spacious Master Bedroom W/ 4-Pc Ensuite, A Separate Den W/ French Doors Which Can Be Use As A Second Bedroom, Large Balcony W/ South West Views. Prime Location - Transit At Front Door, Minutes To 403/QEW/Go Station, Steps To Square One, Amenities To Suit Your Needs, Shopping, Convenience Store, Buses, Trillium Hospital, Parks. 18,000 Sq. Ft. Amenities, Concierge, 24 Hours Security, Indoor Pool And Hot-tub. Guest Suite, Virtual Golf, Indoor Pool, Sauna Room, Movie Theater, , Health Club Spa, Library, Billiard Room, Party Room, Gym, Yoga, Foosball Rm, Sauna, Jacuzzi, Outdoor Children Playgrounds. \*\*\*\* EXTRAS \*\*\*\* Fridge, Stove, Microwave, Dishwasher, Washer And Dryer. (id:54154)