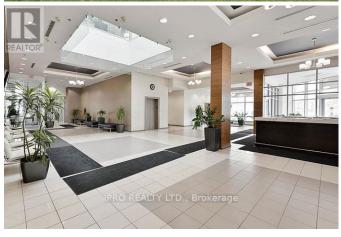

## **Listing ID: W9039362**

\$2650.00 / Monthly

2 Bedrooms, 2 BathroomsSingle Family

1304 - 33 ELM DRIVE, Mississauga, Ontario, L5B4M2

Luxurious Daniels Building - A Well Managed, Modern Building In The Heart Of Mississauga. This Suite Offers Many Impressive Features Including, Hardwood Floors Throughout/ open Concept Kitchen W/Granite Counters, Stainless Steel Appliances, Spacious Master Bedroom W/ 4-Pc Ensuite, A Separate Den W/ French Doors Which Can Be Use As A Second Bedroom, Large Balcony W/ South West Views. Prime Location - Transit At Front Door, Minutes To 403/QEW/Go Station, Steps To Square One, Amenities To Suit Your Needs, Shopping, Convenience Store, Buses, Trillium Hospital, Parks. 18,000 Sq. Ft. Amenities, Concierge, 24 Hours Security, Indoor Pool And Hot-tub. Guest Suite, Virtual Golf, Indoor Pool, Sauna Room, Movie Theater, , Health Club Spa, Library, Billiard Room, Party Room, Gym, Yoga, Foosball Rm, Sauna, Jacuzzi, Outdoor Children Playgrounds. \*\*\*\* EXTRAS \*\*\*\* Fridge, Stove, Microwave, Dishwasher, Washer And Dryer. (id:54154)