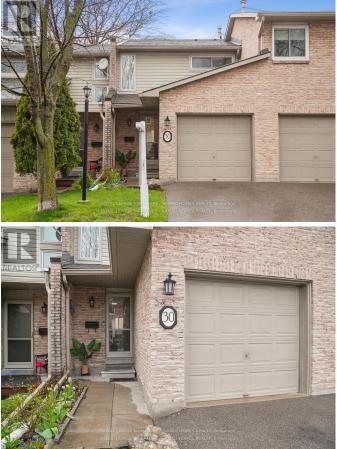

## \$769,000 - 30 - 2075 ASTA DRIVE

## \$769,000

4 Bedrooms, 2 BathroomsSingle Family

30 - 2075 ASTA DRIVE, Mississauga, Ontario, L5A2T5

Looking for a Starter Property, look no further, you found the one. For the price of a condo apartment but you get so much more! 3 Bedroom home with a fully finished basement that includes an office and a fourth Bedroom. Enjoy having your own private backyard oasis to host BBQs and enjoy the outdoor. Upgraded unit with no carpet and spacious open Living and Dining. A Large upgraded Kitchen with stylish Chevron White Backsplash and plenty of counter-space and cabinetry. The best part is that the Location can't get any more convenient! In the heart of a mature and desirable community located minutes off the QEW, Trillium Health Hospital and all the conveniences on Dundas. A short Drive from Port Credit and Square One and close to the Port Credit and Long Branch Go Train Station. \*\*\*\* EXTRAS \*\*\*\* Experience the Open Offer Process on Final Offer site and get updated with all offers automatically. The Perfect Investment or spacious Starter Home in the a Desirable Community in Cooksville for a great price and a low maintenance fee. (id:54154)