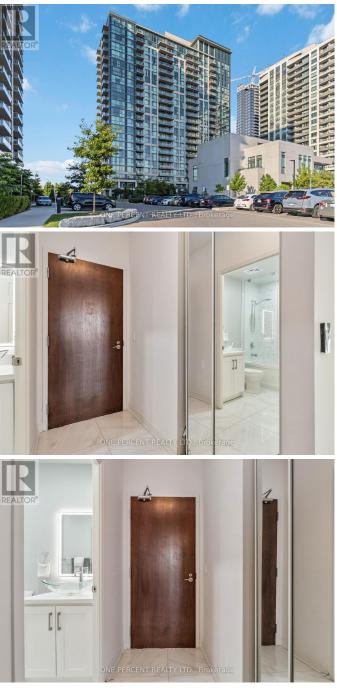

## \$699,900

3 Bedrooms, 2 BathroomsSingle Family

2206 - 339 RATHBURN ROAD W, Mississauga, Ontario, L5B0K6

Enjoy the perfect blend of comfort and style in a space designed for contemporary living - with over \$70,000 in upgrades this spacious 948 sq ft (largest floor plan in building) corner 2 bedrooms plus den unit is filled with natural light, offers panoramic views and is waiting to be your next home. The two bathrooms have been fully renovated with soft close cabinets, large floor tiles and much more for a timeless design. The kitchen has also been renovated with extended cabinet space and breakfast bar with high end quartz countertop and backsplash, large one piece sink and touchless faucet. Large floor tiles throughout and a natural stone wall in the living room complete the look. The primary bedroom has a walk-in closet with cabinet and a beautiful expansive west exposure. \*\*\*\* EXTRAS \*\*\*\* Building is located within steps of Square One, The Living Arts Centre, Sheridan College and Central Library. Amenities include Swimming Pool, Whirlpool, Sauna, Exercise Room & Party Room. Highways and bus routes are at your doorstep. (id:54154)