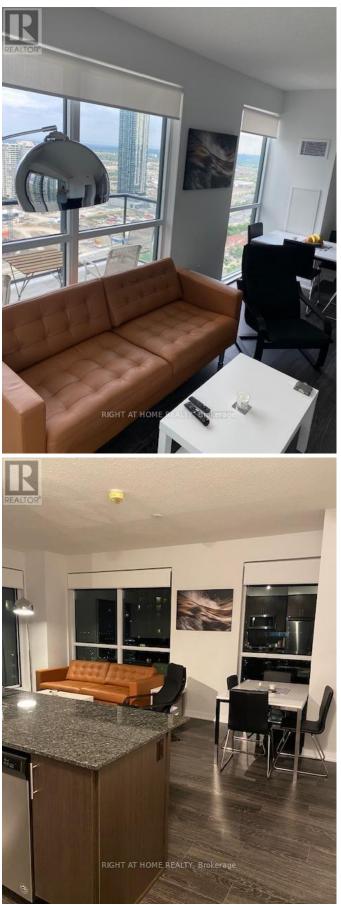

## Listing ID: W9034674

\$3200.00 / Monthly

2 Bedrooms, 2 BathroomsSingle Family

2918 - 4055 PARKSIDE VILLAGE DRIVE, Mississauga, Ontario, L5B0K8

fully Furnished (STUDENT ARE WELCOME)\*Brand New\*\* + 9 Feet Ceilings, Unit Features A Massive Outdoor L-Shaped Balcony, Spacious Open Concept W/ Laminate Flooring Throughout Living/Dining. Open Concept Den Overlooking Large Kitchen W/ Stainless Steel Appliances, Breakfast Bar, Granite Countertops & Upgraded Full Glass Cabinets. Just Steps Away From Square One, Library, Ymca, City Hall, Living Arts Center, Sheridan College & More. \*\*\*\* EXTRAS \*\*\*\* Parking. S/S Fridge, Stove, Dishwasher , W/D, B/I Microwave . Al Rooms Are Furnished (id:54154)