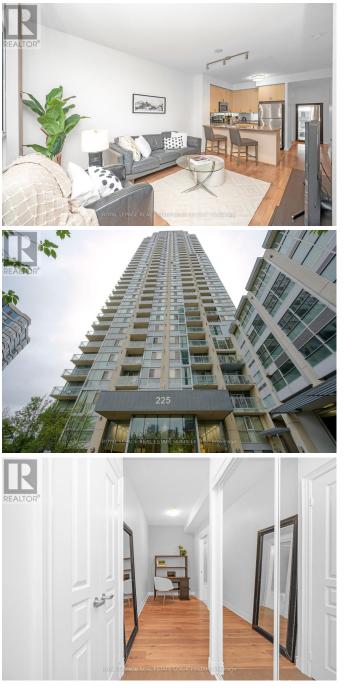

## \$519,000

2 Bedrooms, 1 BathroomsSingle Family

1501 - 225 WEBB DRIVE, Mississauga, Ontario, L5B4P2

Experience urban living at its finest in this chic 1-bedroom plus den condo nestled in the heart of Mississauga's vibrant City Centre. This stunning residence boasts 664 square feet of intelligently designed space, featuring an open-concept kitchen complete with a breakfast bar, full-sized appliances, granite countertops, and ample cabinet storage. The spacious bedroom offers direct access to a stylish, 4-piece Jack-and-Jill ensuite bathroom ensuring both convenience and privacy, while the well appointed den provides a versatile space perfect for a home office or guest area. The living area boasts floor to ceiling windows and extends effortlessly to a private balcony with both lake and city views - your front-row seat to holiday fireworks at Celebration Square. Outside your door, Mississauga's dynamic City Centre awaits with convenient public transit options including the new LTR, retail therapy at Square One Shopping Centre, proximity to Mississauga's Living Arts Centre, local community hubs and and abundance of nearby restaurants, bars and eateries. Embrace a lifestyle of comfort, culture, and convenience in this exceptional condo - your gateway to all that Mississauga has to offer. (id:54154)