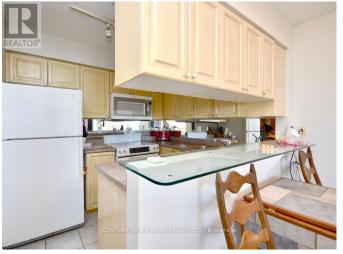

## \$510,000

1 Bedrooms, 1 BathroomsSingle Family

1107 - 1150 PARKWEST PLACE, Mississauga, Ontario, L5E3K4

Welcome to your urban oasis in the sky! This 11th-floor condo offers unparalleled panoramic views of the Lake Ontario and the Toronto skyline, all from the comfort of your own private balcony. Step inside to discover the open concept layout seamlessly integrating the kitchen and living room, creating an inviting space perfect for both relaxation and entertaining. The windows and Patio door flood the interior with natural light, illuminating every corner of this residence. Equipped with not one, but two private underground parking spaces, parking headaches are a thing of the past. Plus, enjoy the convenience of a private storage locker, providing ample space for all your belongings. Located in a prime area, this condo is just minutes away from all the amenities you could desire, including easy access to the QEW for seamless commuting. Enjoy leisurely strolls in nearby parks, quality walking distance to schools, and the serene waterfront just a stone's throw away. Experience the epitome of urban living with this extraordinary condo offering 24 hour concierge, convenience, and breathtaking views all in one package. This amazing building also offers sauna, library, meeting rooms and a gym. Don't miss your chance to call this place home! Contact us today to schedule your private viewing. (id:54154)