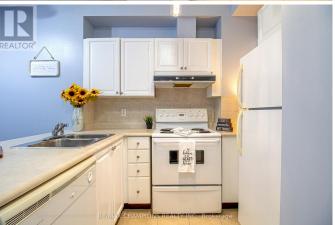

## \$599,990

2 Bedrooms, 2 BathroomsSingle Family

109 - 33 ELM DRIVE W, Mississauga, Ontario, L5B4M2

Experience Urban Luxury In This Luxury Corner Unit On Ground Floor. 2 Bedrooms, 2 Washrooms with Full Picture Floor-To-Ceiling Windows. Good sized Master Bedroom with 3pc Ensuite Bath. This Unit Showcases Breathtaking Garden Views. Laminate Flooring throughout. W/O to Private Yard with Direct Access to Elm Dr. Feels Like A Town Home. Open Concept Living, Kitchen W/ Breakfast Bar. Gleaming Laminate Floors Throughout. 2 Large Bedrooms, Impressive Master Bdrm W/3 Pc Ensuite. Steps Away From Square One And The New LRT, This Location Offers Convenience & Accessibility with Prime City Amenities At Your Doorsteps. Nestled In Heart Of Mississauga Just A Few Steps To The New LRT, Go Transit, Hwy's, Square One Mall, Celebration Sq, Sheridan College, Schools, Banks, Parks, Multiple Groceries, Various Restaurants, LCBO, City Center, Public Transit + So Much More! \*\*\*\* EXTRAS \*\*\*\* 5 Star Luxury Building Amenities: Convenience Store in lobby, Party Room, Spa, Indoor Swimming Pool, Whirlpool, Steam, Sauna, Gym, Yoga/Pilates Rms, Study Rm, Private lounge, Billiards, Theatre Rm, 24hr Concierge, Guest Suites + Much More! (id:54154)