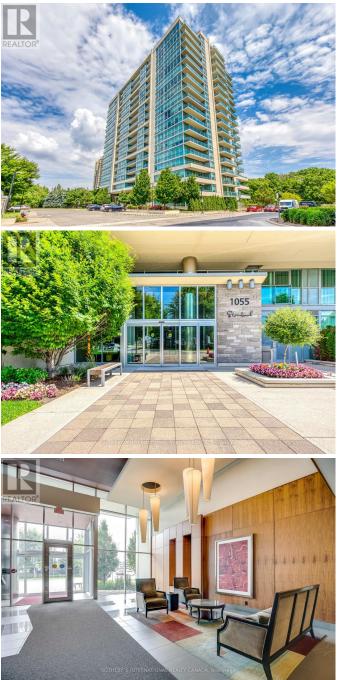

## \$1,448,000

3 Bedrooms, 3 BathroomsSingle Family

PH10 - 1055 SOUTHDOWN ROAD, Mississauga, Ontario, L5J0A3

Your bungalow in the sky awaits. Perched upon the 17th floor of the Stonebrook Condos, this bespoke 3 bedroom plus den, penthouse unit has everything you can ask for. With over 2400 square feet of living space, two parking spots and a large storage locker there is ample room for down sizers or a family. The large living and dining room areas boast floor to ceiling windows, Brazilian hardwood floors and 180 degree views; spanning downtown Toronto to the shores of Oakville. The large modern chef's kitchen with premium appliances has a 4-burner gas stove plus grill, a large centre island that can comfortably seat 4 and hickory cabinetry. The primary bedroom is a private oasis featuring an exclusive balcony, a walk-in closet, and a spa-like ensuite that is fully accessible. The second bedroom has a walk out to the 127 sqft south facing balcony, with breathtaking views of Lake Ontario. This balcony can also be accessed through the living area. The third bedroom is currently being used as a family room but can be easily converted to a bedroom. 9' ceilings help create a feeling of lightness and warmth. A condo this size is unique and hard to find. Discover luxurious living at its best in South Mississauga. \*\*\*\* EXTRAS \*\*\*\* Steps to Clarkson Village, The Go Train &

## \$1,448,000 - PH10 - 1055 SOUTHDOWN ROAD

Shopping. Award worthy amenities include gym, pool, sauna,party room, theatre, games room, guest suites, pet spa & so much more. Maintenance fees include Fibe internet, cable, gas and 24hr security. (id:54154)