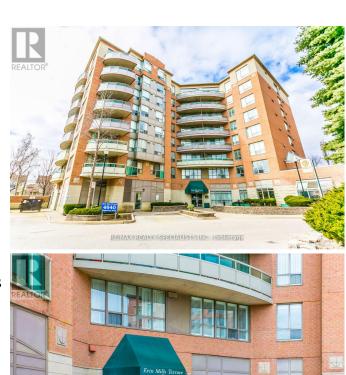

## \$432,500 - 209 - 4640 KIMBERMOUNT AVENUE

## \$432,500

1 Bedrooms, 2 BathroomsSingle Family

209 - 4640 KIMBERMOUNT AVENUE, Mississauga, Ontario, L5M5W6

Attention Seniors! a wonderful sunfilled large,1 bedroom unit in this 65+ building conveniently located across from Erin Mills Town Centre and close to the Credit Valley Hospital, public transit and major highways. Independent living at its best surrounded by people of your own age with like minded thinking.you can choose to be completely independent or purchase different packages which include meals.excursions and participation in social events in building. The choice is yours! Other features include 1.5 baths, insuite laundry, 1 locker and 1 underground parking \*\*\*\* EXTRAS \*\*\*\* Fridge, Stove, Washer, Dryer, Built In Dishwasher, All Light Fixtures, All Window Coverings, One Parking Space, One Locker (id:54154)