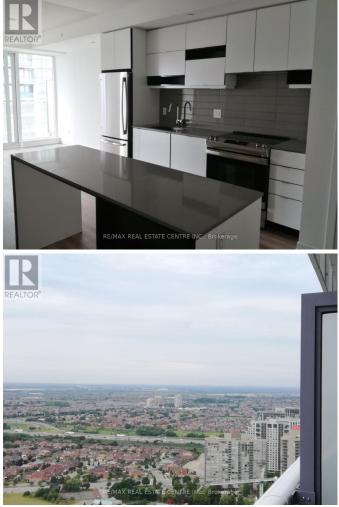

## \$579,000

2 Bedrooms, 1 BathroomsSingle Family

3602 - 4065 CONFEDERATION PARKWAY, Mississauga, Ontario, L5B0L4

High Floor With Clear View 1 Br Plus Den Unit In The Heart Of Mississauga At Square One. Completely Upgraded Throughout. Gorgeous Kitchen With Stainless Steel Appliances, Quartz Counters, Backsplash, Center Island, Open Concept And Sun-Filled Living Room, Walking Distance To Mississauga Transit, Close To Square One/Cooksville Go Station, Minutes To Hwy 403 & QEW Building Amenities Include: Rock Climbing Wall, Gym/ Workout Zone, Kid Zone, And A Lovely Party Room. \*\*\*\* EXTRAS \*\*\*\* Stainless Steel Fridge, Stove, Dishwasher, Stacked Washer & Dryer. One Parking And One Locker Included. Fridge, Stove, Dishwasher, Washer And Dryer. (id:54154)