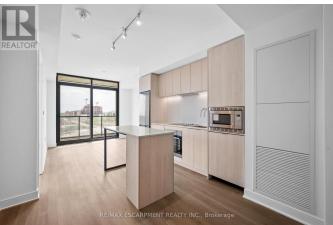

## **Listing ID: W9014335**

\$2800.00 / Monthly

3 Bedrooms, 2 BathroomsSingle Family

1016 - 86 DUNDAS STREET E, Mississauga, Ontario, L5A1W4

Presenting 'Artform' Condominiums at 86 Dundas St East in bustling Cooksville. This corner suite features 2 beds plus den, an open concept living and dining area, floor to ceiling widows with wrap around balcony, in-suite laundry, 1 underground parking, and a storage locker. This brand new buildings' amenities include a 24 hour concierge, party room, an expansive exercise room with separate allocated yoga studio, media/co-working space, library and outdoor courtyard. Walking distance to the highly anticipated Cooksville LRT line, the ease of access to grocery, banks, the QEW and 403, Square One and more gives this building a 10/10 for location! A visit to Suite 1016 will surely prove why this is the perfect resting place to call home. (id:54154)