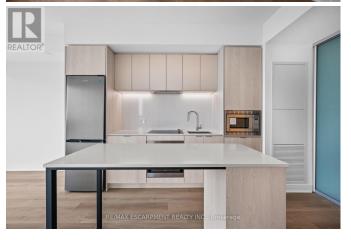

## **Listing ID: W9014335**

\$2800.00 / Monthly

3 Bedrooms, 2 BathroomsSingle Family

1016 - 86 DUNDAS STREET E, Mississauga, Ontario, L5A1W4

Presenting 'Artform' Condominiums at 86 Dundas St East in bustling Cooksville. This corner suite features 2 beds plus den, an open concept living and dining area, floor to ceiling widows with wrap around balcony, in-suite laundry, 1 underground parking, and a storage locker. This brand new buildings' amenities include a 24 hour concierge, party room, an expansive exercise room with separate allocated yoga studio, media/co-working space, library and outdoor courtyard. Walking distance to the highly anticipated Cooksville LRT line, the ease of access to grocery, banks, the QEW and 403, Square One and more gives this building a 10/10 for location! A visit to Suite 1016 will surely prove why this is the perfect resting place to call home. (id:54154)