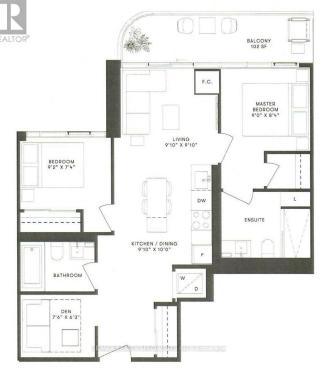

## \$2800.00 / Monthly

3 Bedrooms, 2 BathroomsSingle Family

1302 - 220 MISSINNIHE WAY, Mississauga, Ontario, L5H0A9

BRIGHTWATER IS AN AWARD-WINNING WATERFRONT COMMUNITY. SHOWCASING THIS 2 BEDROOM PLUS DEN CONDOMINIUM WHICH OFFERS 2 FULL WASHROOMS, 9' CEILINGS FLOOR TO CEILING WINDOWS AND A LARGE 102 SQFT **BALCONY. THIS SUB PENTHOUSE** UNIT HAS A GREAT VIEW OF THE MISSISSAUGA SKYLINE, IS 732 SQFT AND COMES WITH A PARKING SPACE AND LOCKER INCLUDED IN THE RENT. AMAZING WALKABLE COMMUNITY. PUBLIC TRANSIT AT YOUR DOOR. RESTAURANTS, CAFES, SHOPS AND SO MUCH MORE! IMAGINE LIVING STEPS TO LAKE ONTARIO IN BEAUTIFUL PORT **CREDIT AREA. WHETHER** TRAVELLING BY CAR OR TRANSIT. TRAVELLING TO DOWNTOWN TORONTO OR TO OAKVILLE AND **BEYOND IS FAST, CONVENIENT, AND** DIRECT. AMENITIES WILL INCLUDE 24HR CONCIERGE, LARGE PARCEL STORAGE, PET SPA, BIKE STORAGE, **ENTERTAINMENT LOUNGES &** PARTY ROOM, GYM, OUTDOOR **DINING & BBQs, ROOFTOP** TERRANCE, CO-WORKING SPACE, AND GROUND LEVEL RETAIL. \*\*\*\*