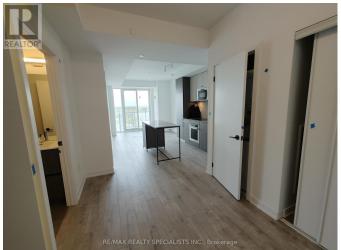

## \$2800.00 / Monthly

3 Bedrooms, 2 BathroomsSingle Family

1302 - 220 MISSINNIHE WAY, Mississauga, Ontario, L5H0A9

BRIGHTWATER IS AN AWARD-WINNING WATERFRONT COMMUNITY. SHOWCASING THIS 2 BEDROOM PLUS DEN CONDOMINIUM WHICH OFFERS 2 FULL WASHROOMS, 9' CEILINGS FLOOR TO CEILING WINDOWS AND A LARGE 102 SQFT **BALCONY. THIS SUB PENTHOUSE** UNIT HAS A GREAT VIEW OF THE MISSISSAUGA SKYLINE, IS 732 SQFT AND COMES WITH A PARKING SPACE AND LOCKER INCLUDED IN THE RENT. AMAZING WALKABLE COMMUNITY. PUBLIC TRANSIT AT YOUR DOOR. RESTAURANTS, CAFES, SHOPS AND SO MUCH MORE! IMAGINE LIVING STEPS TO LAKE ONTARIO IN BEAUTIFUL PORT **CREDIT AREA. WHETHER** TRAVELLING BY CAR OR TRANSIT. TRAVELLING TO DOWNTOWN TORONTO OR TO OAKVILLE AND **BEYOND IS FAST, CONVENIENT, AND** DIRECT. AMENITIES WILL INCLUDE 24HR CONCIERGE, LARGE PARCEL STORAGE, PET SPA, BIKE STORAGE, **ENTERTAINMENT LOUNGES &** PARTY ROOM, GYM, OUTDOOR **DINING & BBQs, ROOFTOP** TERRANCE, CO-WORKING SPACE, AND GROUND LEVEL RETAIL. \*\*\*\*