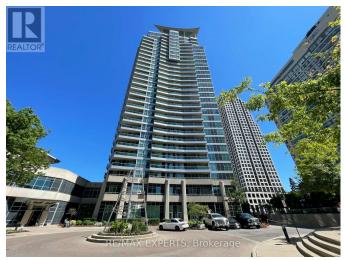

## \$529,000 - 2107 - 33 ELM DRIVE W

## **Listing ID: W9011585**

\$529,000

2 Bedrooms, 1 BathroomsSingle Family

2107 - 33 ELM DRIVE W, Mississauga, Ontario, L5B4M2

Spectacular 1 Bedroom + 1 Den Condo Built By Award Winning Builder Daniels. Located Walking Distance To Square One. Spacious Den And Plenty Of Space For A Queen Bed. Spacious Primary Bedroom. Chef's Kitchen Includes New Quartz Counter, New Stainless Steel Appliances & Abundance Of Cupboard Space. Enjoy Family Time/Entertaining In Open Concept Living And Dining. Large Open Balcony With Great View. Ensuite Laundry. Lots Of Natural Light In Entire Suite. Do Not Miss. (id:54154)