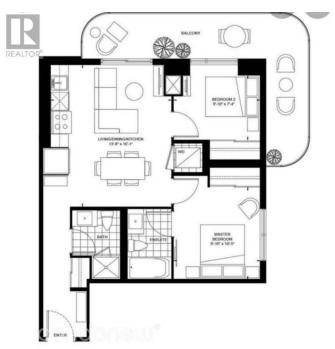

## **Listing ID: W9011245**

\$2800.00 / Monthly

2 Bedrooms, 2 BathroomsSingle Family

3006 - 8 NAHANI WAY, Mississauga, Ontario, L4Z0C6

Experience stunning views from this high-floor corner 2-bedroom unit with a wraparound balcony at Mississauga Square by Plazacorp. This luxurious condo includes parking and a locker. Enjoy top-notch amenities such as a 24-hour concierge, fitness and yoga center, outdoor pool, terrace with BBQs, party room, games room, and guest suites. Located near Square One, Celebration Square, Sheridan College, the GO Bus Terminal, schools, parks, and the future LRT, this unit offers both convenience and luxury. (id:54154)