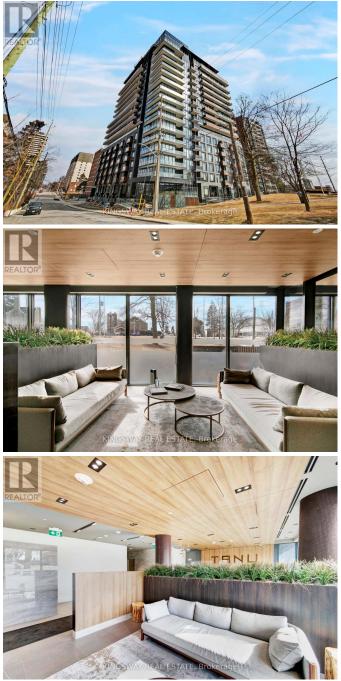

## \$719,900

2 Bedrooms, 2 BathroomsSingle Family

910 - 21 PARK STREET E, Mississauga, Ontario, L5G1L7

Welcome To Your New Life By the Lake! Port Credit's Tanu Luxury Condo Building. Steps To The Marina, Restaurants & Shops. This Spacious 1 Bed + Den 2 Bath Features A Clear View, Hardwood Floors, Flr To Ceiling Windows, Modern Kitchen W Custom Island, Panelled B/I High End Appliances & Quartz Counter. Smart Home Technology & 9 FT Ceilings- Keyless Entry, License Plate Recognition, 24 Hour Concierge. Amenities Incl Gym, Car Wash, Billiards & Game Rm. One Parking Included. Rogers Wifi Internet Included. Vacant Possession! (id:54154)